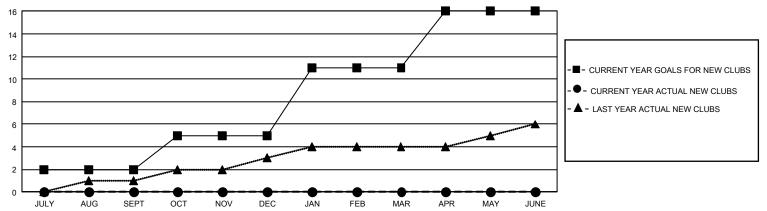

## GOALS AND ACTUAL NEW CLUBS CUMULATIVE

## GMT Constitutional Area 4, Group C

REPORT DOES NOT INCLUDE CLUBS IN UNDISTRICTED AREAS.

| Clubs                 |               |           |               | Members               |                         |                         |                                                    |
|-----------------------|---------------|-----------|---------------|-----------------------|-------------------------|-------------------------|----------------------------------------------------|
| RESULTS FOR 2022-2023 |               |           |               | RESULTS FOR 2022-2023 |                         |                         |                                                    |
| QUARTER               | NEW CLUB GOAL | NEW CLUBS | DROPPED CLUBS | QUARTER MEN           | MBER GROWTH NET<br>GOAL | MEMBER GROWTH<br>ACTUAL | DROPPED MEMBERS<br>ACTUAL (including<br>transfers) |
| JULY/AUG/SEPT         | 6             | 0         | 3             | JULY/AUG/SEPT         | 106                     | 39                      | 66                                                 |
| OCT/NOV/DEC           | 9             | 0         | 0             | OCT/NOV/DEC           | 98                      | 0                       | 0                                                  |
| JAN/FEB/MAR           | 18            | 0         | 0             | JAN/FEB/MAR           | 86                      | 0                       | 0                                                  |
| APR/MAY/JUNE          | 15            | 0         | 0             | APR/MAY/JUNE          | 90                      | 0                       | 0                                                  |