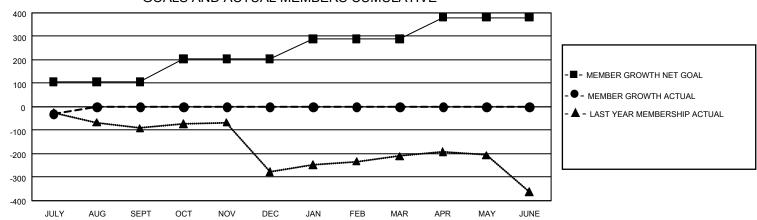

## GOALS AND ACTUAL MEMBERS CUMULATIVE

| DROPPED CLUBS: 3 |    | 16 CLUBS OF 381 ADDED 1 OR<br>MORE NEW MEMBERS | GENDER DISTRIBUTION                 |                |  |
|------------------|----|------------------------------------------------|-------------------------------------|----------------|--|
|                  |    |                                                | MALE                                | 4,279 (55.89%) |  |
|                  |    |                                                | FEMALE                              | 3,373 (44.06%) |  |
| DROPPED MEMBERS  |    |                                                | NON BINARY                          | 0 (0.00%)      |  |
| DECEASED         | 2  |                                                | PREFER NOT TO ANSWER                | 4 (0.05%)      |  |
| CLUB CANCELLED   | 0  |                                                | TOTAL FAMILY UNIT MEMBERS 648       |                |  |
| OTHER            | 64 | CLICK HERE FOR                                 |                                     |                |  |
| TOTAL            | 66 | CUMULATIVE MEMBERSHIP DATA                     | FAMILY MEMBERS PAYING HALF DUES 331 |                |  |

## GMT Constitutional Area 4, Group C

REPORT DOES NOT INCLUDE CLUBS IN UNDISTRICTED AREAS.

| Clubs                 |               |           |               | Members               |                         |                         |                                                    |
|-----------------------|---------------|-----------|---------------|-----------------------|-------------------------|-------------------------|----------------------------------------------------|
| RESULTS FOR 2022-2023 |               |           |               | RESULTS FOR 2022-2023 |                         |                         |                                                    |
| QUARTER               | NEW CLUB GOAL | NEW CLUBS | DROPPED CLUBS | QUARTER MEN           | MBER GROWTH NET<br>GOAL | MEMBER GROWTH<br>ACTUAL | DROPPED MEMBERS<br>ACTUAL (including<br>transfers) |
| JULY/AUG/SEPT         | 6             | 0         | 3             | JULY/AUG/SEPT         | 106                     | 39                      | 66                                                 |
| OCT/NOV/DEC           | 9             | 0         | 0             | OCT/NOV/DEC           | 98                      | 0                       | 0                                                  |
| JAN/FEB/MAR           | 18            | 0         | 0             | JAN/FEB/MAR           | 86                      | 0                       | 0                                                  |
| APR/MAY/JUNE          | 15            | 0         | 0             | APR/MAY/JUNE          | 90                      | 0                       | 0                                                  |